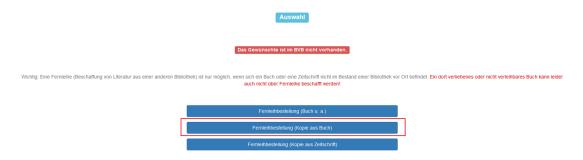

## Please note that from this point on all the websites will only be available in German!

After logging in please click the button labelled Fernleihbestellung (Kopie aus Buch) to proceed to the photocopy request form for requesting chapters or sections of a book.