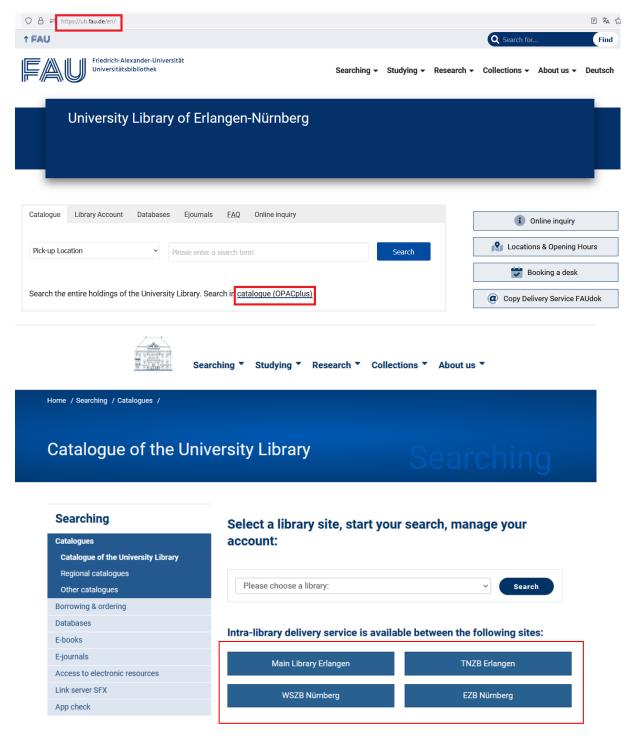

# Interlibrary loan: Requesting part of a book (for example a single chapter) as a photocopy

Start by accessing the main homepage of the University Library of Erlangen-Nürnberg (https://ub.fau.de/en/) then click on Catalogue (OPACplus). On the following page, please choose your preferred library site where you want to pick up your requested photocopies or books.