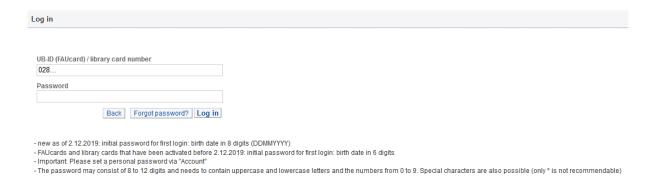

# Katalog der Universitätsbibliothek Erlangen-Nürnberg

If you have not logged into the library catalogue yet you will be prompted to log in now using your user number / UB ID (Benutzernummer) and the associated password (Kennwort). Your default password is set to your date of birth and has to be entered as a six-digit number. As an example, we assume the 1st of December 1989 as date of birth which would be entered as 011289.