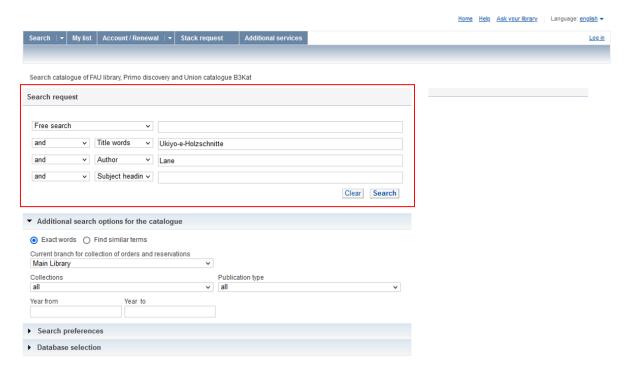

In the search tab please enter your search terms, for example the title of the book in the field Title words and the last name of the author in the field Author.