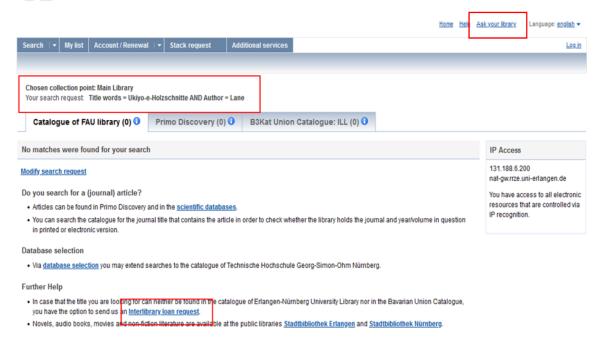

# Katalog der Universitätsbibliothek Erlangen-Nürnberg

If the search request returns no results or the book you are looking for is not part of the results, please click on interlibrary loan request to continue. You will find this link near the middle of the page if the search returned no results. If the search did return some results but the book you are looking for is not included, you can click on Ask your library in the top right corner of the page.

Please click on interlibrary loan request near the bottom of the results screen or in the upper right corner of the screen.