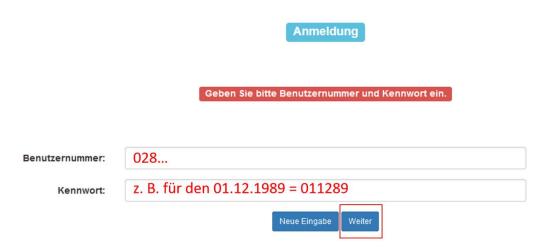

If you have not logged into the library catalogue yet you will be prompted to log in now using your user number / UB ID (Benutzernummer) and the associated password (Kennwort). Your default password is set to your date of birth and has to be entered as a six-digit number. The example given in the below screenshot assumes the 1st of December 1989 as date of birth which would be entered as 011289.