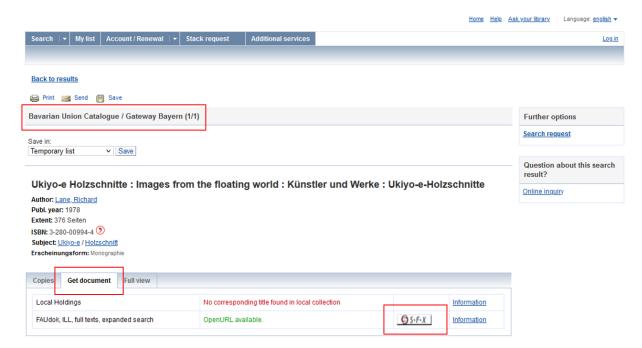

# Katalog der Universitätsbibliothek Erlangen-Nürnberg

Option One: The book that contains the chapter you are looking for is part of the results in the Bavarian Union Catalogue (Gateway Bayern).

First, click on the title of the book in the results screen, then on the tab Get document, then on the SFX button.