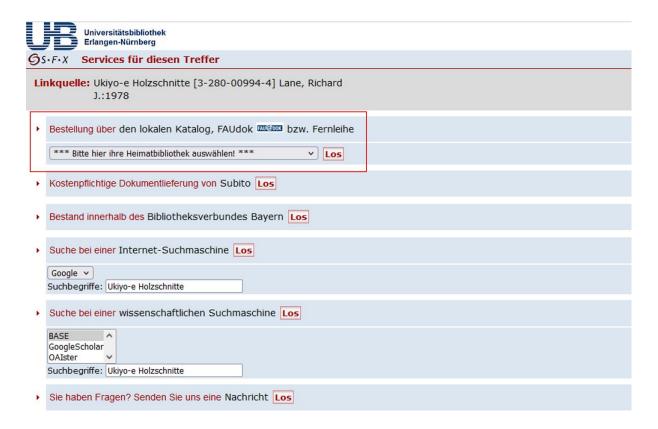

## Please note that from this point on all the websites will only be available in German!

Under the line Bestellung über den lokalen Katalog, FAUdok bzw. Fernleihe you will need to select the library site (Heimatbibliothek) where you want to pick up your requested photocopies or books, and then click on the Go button next to your selection.